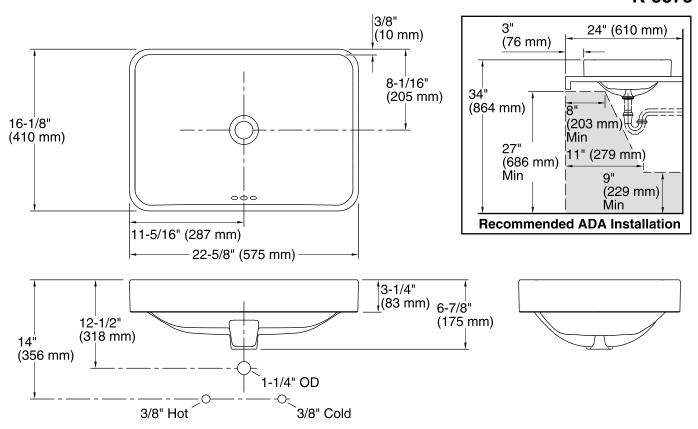

## **Technical Information**

All product dimensions are nominal.

Bowl configuration: Single

Installation: Above-counter

Bowl area (Only) Length: 21-7/8" (556 mm)

Width: 15-3/8" (391 mm) Bowl depth: 5" (127 mm) Water depth: 3-1/4" (83 mm)

ADA compliant when installed to the specific

requirements of these regulations.

Template: