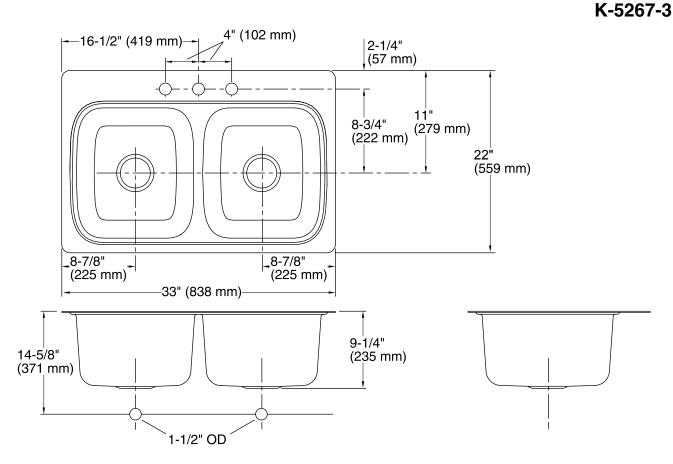

# **Technical Information**

All product dimensions are nominal.

Bowl configuration: Double equal Installation: Top-mount

Bowl area Length: 14-3/16" (361 mm)

Width: 15-11/16" (399 mm) Bowl depth: 9" (229 mm) Water depth: 9" (229 mm)

Drain hole: 3-5/8" (92 mm)