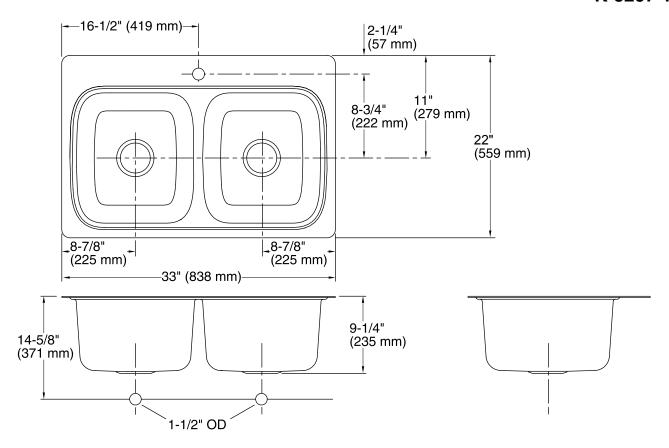

## **Technical Information**

All product dimensions are nominal.

Bowl configuration: Double equal
Installation: Top-mount

Min. base cabinet

Bowl area (Right)

36" (914 mm)

width:

Bowl area (Left) Length: 14-3/16" (360 mm)

Width: 15-11/16" (398 mm) Bowl depth: 9" (229 mm)

Length: 14-3/16" (360 mm)

Width: 15-11/16" (398 mm)

Bowl depth: 9" (229 mm)

Number of deck holes: 1

Faucet hole(s): 1-7/16" (37 mm)
Drain hole: 3-5/8" (92 mm)