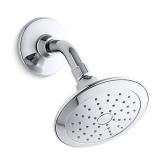

# Alteo® Single-function Showerhead K-5240-G

#### **Features**

- Katalyst air-induction technology maximizes the air/water mix for a powerful, even flow.
- MasterClean<sup>™</sup> sprayface resists hard water build-up and is easy to clean.
- Single-function showerhead with 48 translucent nozzles.
- 5-1/2" (140 mm) diameter sprayface.
- 1.75 gpm (6.6 lpm) flow rate.
- Complements the Alteo® collection.