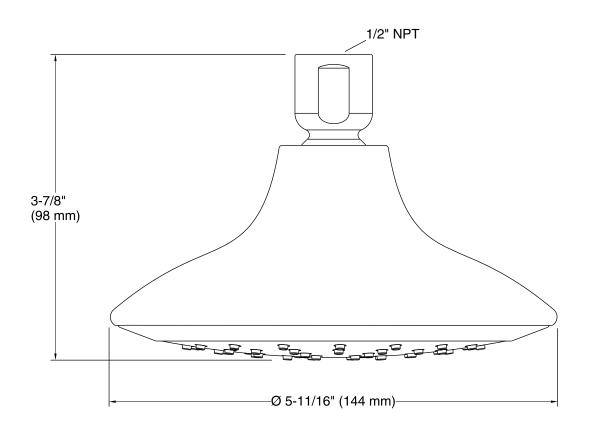

## **Technical Information**

All product dimensions are nominal.

### **Showerhead:**

Rated maximum flow: 1.75 gal/min (6.6 l/min)

Pressure: 80 psi (5.5 bar)