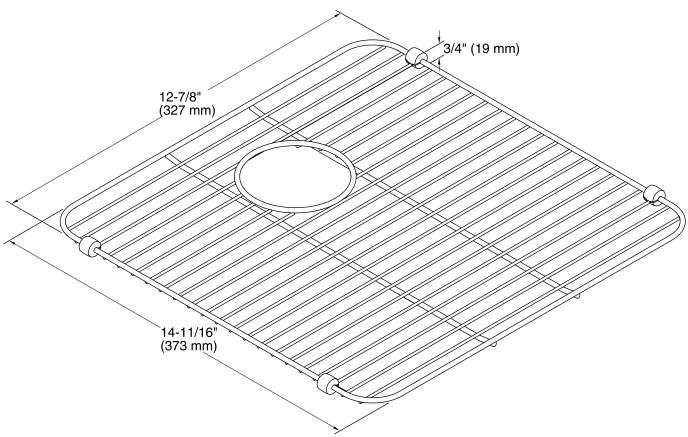

Iron/Tones<sup>®</sup> Stainless steel sink rack, 12-7/8" x 14-11/16" K-5184

# Iron/Tones®

Stainless steel sink rack, 12-7/8" x 14-11/16" **K-5184** 

### **Technical Information**

All product dimensions are nominal.