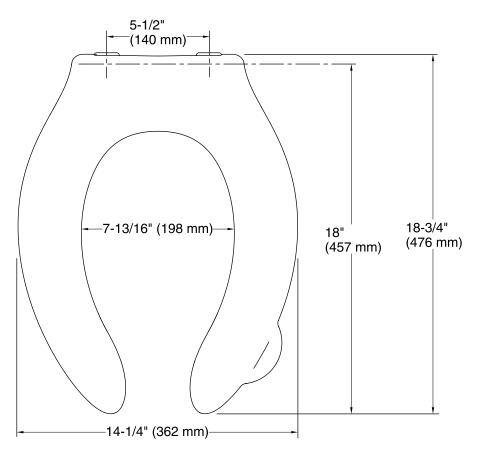

#### **Technical Information**

All product dimensions are nominal.

Seat shape type: Elongated
Seat front type: Open front
Seat hinge type: Check

Seat-mounting holes: 5-1/2" (140 mm)