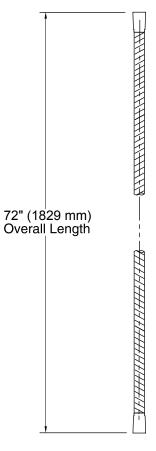

## Features

- 72-inch hose length.
- Swivel base helps reach target areas.
- For use with a handshower (sold separately).

## **Technical Information**

All product dimensions are nominal.