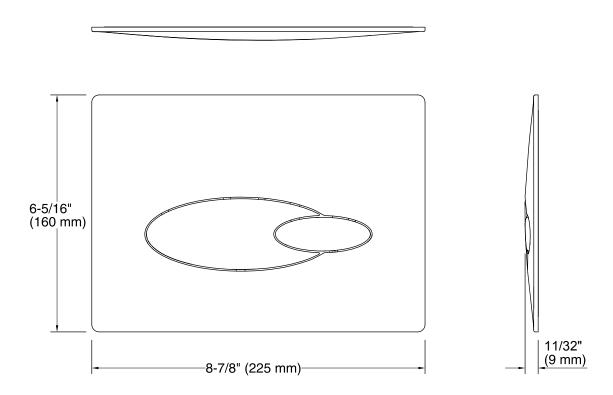

#### **Features**

- Organic design lines fit well with any style of decor.
- For use with the K-18829 2"x4" In-Wall Tank and Carrier System
- Available in Polished Chrome with many finishes to come.
- Dual flush actuator offers a choice of 0.8 or 1.6 gallons per flush (gpf).

### Installation

 See installation guide and installation video for more detailed information.



## Codes/Standards

None Applicable

See website for detailed warranty information.

## **Available Color/Finishes**

Color tiles intended for reference only.

**Color Code Description** 

CP

Polished Chrome







# **Technical Information**

All product dimensions are nominal.

### **Notes**

Install this product according to the installation instructions.