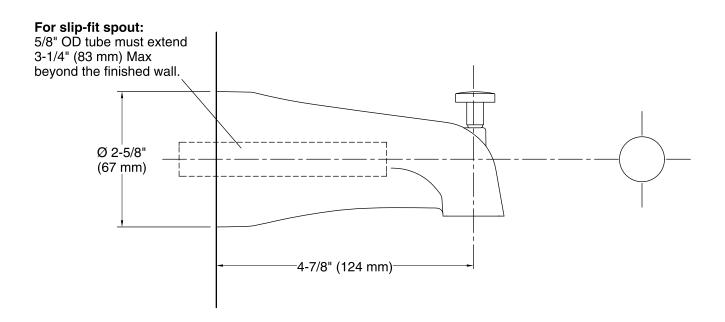

ards two times.
- Completes Devonshire design solution with KOHLER® fixtures and accessories.

### Material

Solid brass construction for durability and reliability.



### Codes/Standards

None Applicable

# KOHLER® Faucet Lifetime Limited Warranty

See website for detailed warranty information.

### **Available Color/Finishes**

Color tiles intended for reference only.

| Color | Code | Description              |
|-------|------|--------------------------|
|       | CP   | Polished Chrome          |
|       | SN   | Vibrant® Polished Nickel |
|       | РВ   | Vibrant® Polished Brass  |
|       | BN   | Vibrant® Brushed Nickel  |
|       | BV   | Vibrant® Brushed Bronze  |
|       | 2BZ  | Oil-Rubbed Bronze        |





# **Devonshire®**

Bath Spout Diverter Slip-fit Connection K-389-S



## **Technical Information**

All product dimensions are nominal.

### **Notes**

Install this product according to the installation guide.