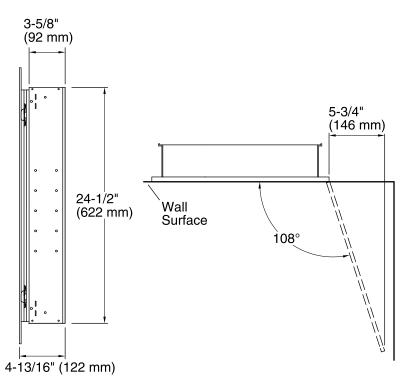

#### **Features**

- Two adjustable tempered glass shelves.
- Full-overlay mirrored door with beveled edges.
- Mirrors on back of door and interior back of cabinet.
- Two-way adjustable hinges with 108-degree opening capability for easy cabinet access.
- Can be installed with left- or right-hand swing.
- Includes mounting hardware for surface or recessed installation.
- Includes side mirror kit for surface mount installation.
- Coordinates with other products in the Archer collection.

Secure the screws (provided) to a stud to avoid possible property and product damage. If this is not possible, anchors (not provided) must be inserted before installing the screws.

This cabinet is designed for either right or left door swing. Check for obstructions.