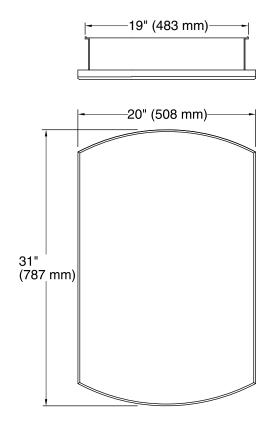

## **Technical Information**

All product dimensions are nominal.

Roughing-in opening for recess-mount installations: 19-1/4" (489 mm) x 25-1/4" (641 mm) x 3-15/16" (100 mm).