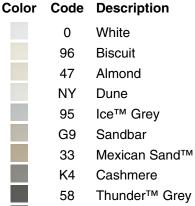

#### **Available Color/Finishes**

Color tiles intended for reference only.

7 Black Black™

4" (102 mm)