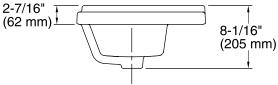

#### **Technical Information**

12"

14-5/16"

(364 mm)

(305 mm)

3/8" Hot

1-1/4" OD

| All product dimensions are nominal. |                                                                                         |
|-------------------------------------|-----------------------------------------------------------------------------------------|
| Bowl configuration:                 | Single                                                                                  |
| Installation:                       | Drop-in                                                                                 |
| Bowl area (Only):                   | Length: 19-13/16" (503 mm)<br>Width: 10-3/16" (259 mm)<br>Water depth: 6-1/16" (154 mm) |
| Number of deck holes:               | 3                                                                                       |
| Faucet hole(s):                     | 1-3/8" (35 mm)                                                                          |
| Drain hole:                         | 1-3/4" (44 mm)                                                                          |
| Template:                           | 1162721-7, required, included                                                           |