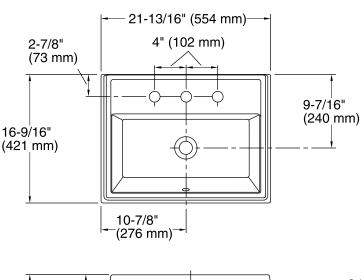

#### **Technical Information**

12"

14-5/16"

(364 mm)

(305 mm)

3/8" Hot

1-1/4" OD

| All product dimensions are nominal. |                                                                                         |
|-------------------------------------|-----------------------------------------------------------------------------------------|
| Bowl configuration:                 | Single                                                                                  |
| Installation:                       | Drop-in                                                                                 |
| Bowl area (Only):                   | Length: 19-13/16" (503 mm)<br>Width: 10-3/16" (259 mm)<br>Water depth: 6-1/16" (154 mm) |
| Number of deck holes:               | 3                                                                                       |
| Faucet hole(s):                     | 1-3/8" (35 mm)                                                                          |
| Drain hole:                         | 1-3/4" (44 mm)                                                                          |
| Template:                           | 1162721-7, required, included                                                           |