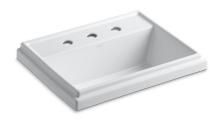

## **Tresham® Rectangle**

### Drop-in Bathroom Sink K-2991-8

#### Features

- 8-inch center faucet holes.
- Rectangular basin with raised rim.
- Overflow drain.
- Coordinates with other products in the Tresham collection.
- 8" widespread faucet drilling

#### Installation

Drop-in