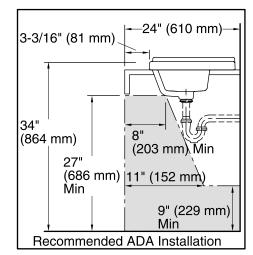

#### **Recommended Accessories**

K-8998 P-Trap

ADA

Codes/Standards ASME A112.19.2/CSA B45.1 ADA ICC/ANSI A117.1

ADA compliant when installed to the specific requirements of these regulations.