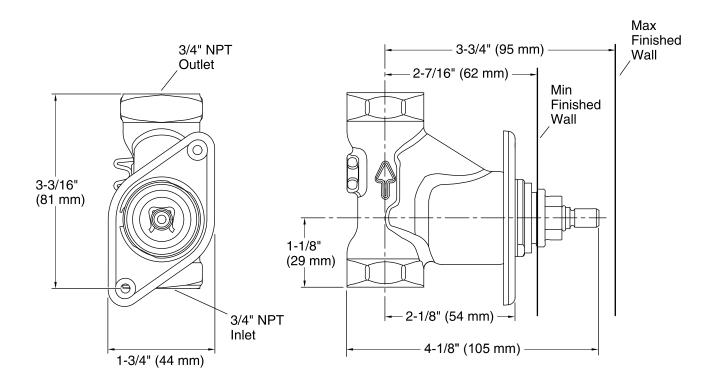

# **MasterShower®**

3/4" Volume Control Valve K-2977-K

## **Technical Information**

All product dimensions are nominal.