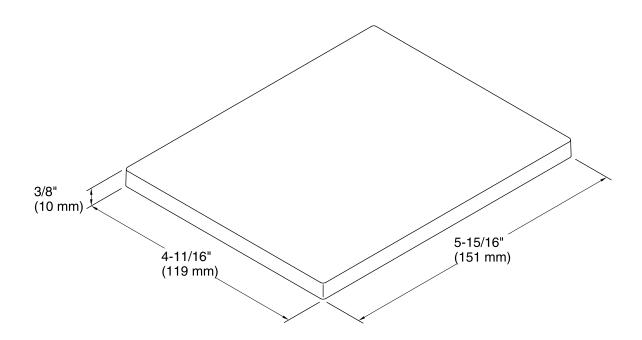

**Draft™** 6" tray **K-27357** 

#### **Features**

- Flat tray provides wall-mounted shelf storage for bath essentials.
- Fits securely on Draft frames, hotelier, and toilet tissue holder (sold separately).
- Pair with other Draft components including trays, containers, and hooks (sold separately).
- Durable composite material.
- Coordinates with other products in the Draft collection.



### Codes/Standards

None Applicable

# **KOHLER® One-Year Limited Warranty**

See website for detailed warranty information.

### **Available Colors/Finishes**

Color tiles intended for reference only.

| Color | Code | Description  |
|-------|------|--------------|
|       | 0    | White        |
|       | 7    | Black Black™ |









## **Technical Information**

All product dimensions are nominal.