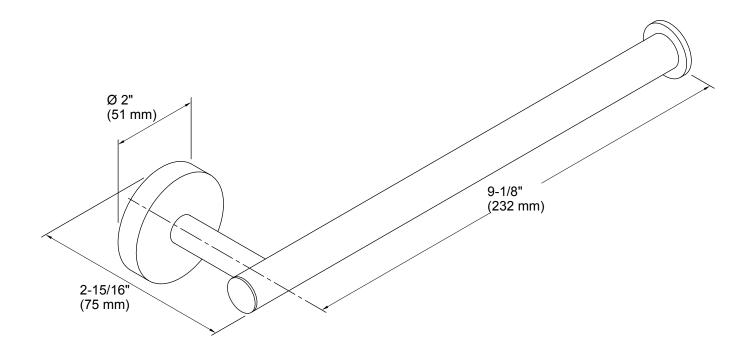

Elate® 9" towel arm K-27291

### **Features**

Coordinates with other items in the Elate collection.

### Material

- Premium metal construction for durability.
- KOHLER finishes resist corrosion and tarnish.

### Installation

Installation hardware included.



## Codes/Standards

None Applicable

# **KOHLER® One-Year Limited Warranty**

See website for detailed warranty information.

### **Available Colors/Finishes**

Color tiles intended for reference only.

| Color | Code | Description             |
|-------|------|-------------------------|
|       | CP   | Polished Chrome         |
|       | BN   | Vibrant® Brushed Nickel |







## **Technical Information**

All product dimensions are nominal.

#### **Notes**

Install this product according to the installation instructions.

CAUTION: Risk of personal injury. Do not install these products in any area where they are likely to be used inadvertently as a grab bar or support bar. These products are not designed or intended for use as a grab bar or support bar.