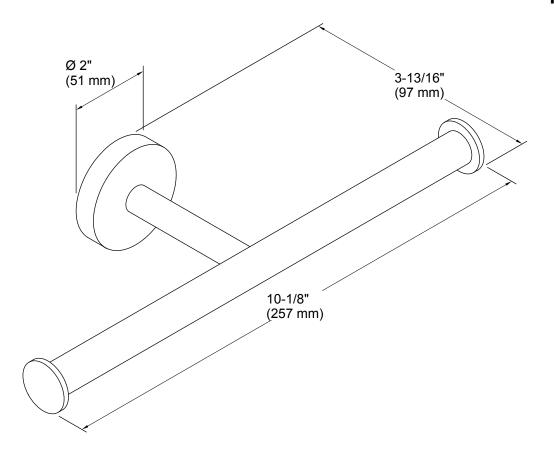

# Elate® double toilet tissue holder K-27289

### **Features**

Coordinates with other items in the Elate collection.

### Material

- KOHLER finishes resist corrosion and tarnish.
- Premium metal construction for durability.

### Installation

Tools and installation template included.



## Codes/Standards

None Applicable

## **KOHLER® Faucet Lifetime Limited Warranty**

See website for detailed warranty information.

### Available Colors/Finishes

Color tiles intended for reference only.

| Color | Code | Description             |
|-------|------|-------------------------|
|       | CP   | Polished Chrome         |
|       | BN   | Vibrant® Brushed Nickel |





# Elate® double toilet tissue holder K-27289



## **Technical Information**

All product dimensions are nominal.

### **Notes**

Install this product according to the installation instructions.

CAUTION: Risk of personal injury. Do not install these products in any area where they are likely to be used inadvertently as a grab bar or support bar. These products are not designed or intended for use as a grab bar or support bar.