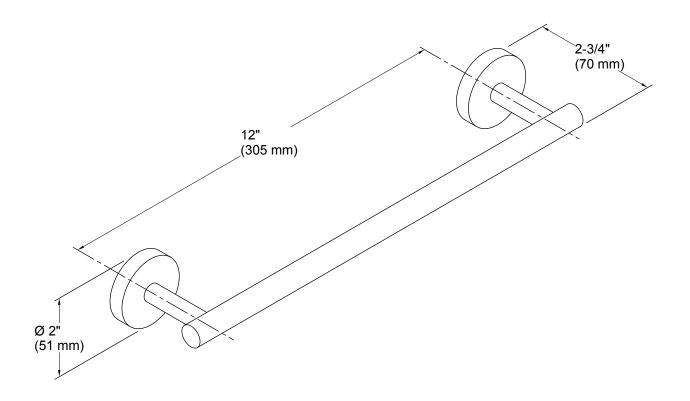

Elate®
12" towel bar
K-27288

### **Features**

Coordinates with other items in the Elate collection.

### Material

- Premium metal construction for durability.
- KOHLER finishes resist corrosion and tarnish.

### Installation

Installation hardware included.



## Codes/Standards

None Applicable

# **KOHLER® Faucet Lifetime Limited Warranty**

See website for detailed warranty information.

## **Available Colors/Finishes**

Color tiles intended for reference only.

| Color | Code | Description             |
|-------|------|-------------------------|
|       | CP   | Polished Chrome         |
|       | RN   | Vibrant® Brushed Nickel |







## **Technical Information**

All product dimensions are nominal.

### **Notes**

Install this product according to the installation instructions.

CAUTION: Risk of personal injury. Do not install these products in any area where they are likely to be used inadvertently as a grab bar or support bar. These products are not designed or intended for use as a grab bar or support bar.