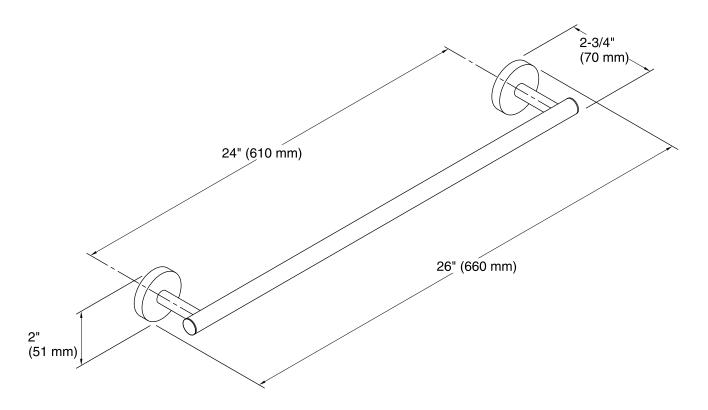

Elate® 24" towel bar K-27287

### **Features**

Coordinates with Elate faucets and accessories.

### Material

- Premium metal construction for durability.
- KOHLER finishes resist corrosion and tarnish.

### Installation

Tools and installation template included.



## Codes/Standards

None Applicable

# KOHLER® Faucet Lifetime Limited Warranty

See website for detailed warranty information.

### **Available Colors/Finishes**

Color tiles intended for reference only.

| Color | Code | Description             |
|-------|------|-------------------------|
|       | CP   | Polished Chrome         |
|       | BN   | Vibrant® Brushed Nickel |







# **Technical Information**

All product dimensions are nominal.

### **Notes**

Install this product according to the installation instructions.

CAUTION: Risk of personal injury. Do not install these products in any area where they are likely to be used inadvertently as a grab bar or support bar. These products are not designed or intended for use as a grab bar or support bar.