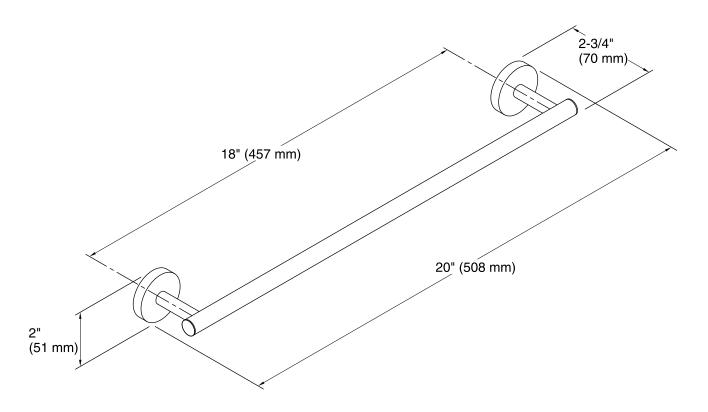

Elate®
18" towel bar
K-27286

### **Features**

- Premium metal construction for durability.
- KOHLER finishes resist corrosion and tarnish.
- Coordinates with Elate faucets and accessories.

### Installation

Tools and installation template included.



## Codes/Standards

None Applicable

# KOHLER® Faucet Lifetime Limited Warranty

See website for detailed warranty information.

### **Available Colors/Finishes**

Color tiles intended for reference only.

| Color | Code | Description             |
|-------|------|-------------------------|
|       | CP   | Polished Chrome         |
|       | BN   | Vibrant® Brushed Nickel |







### **Technical Information**

All product dimensions are nominal.

#### **Notes**

Install this product according to the installation instructions.

CAUTION: Risk of personal injury. Do not install these products in any area where they are likely to be used inadvertently as a grab bar or support bar. These products are not designed or intended for use as a grab bar or support bar.