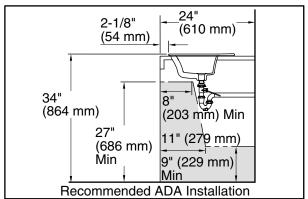

ADA, OBC, CSA B651 compliant when installed to the specific requirements of these regulations.