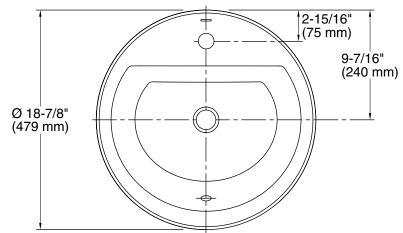

## **Technical Information**

All product dimensions are nominal.

Bowl configuration: Single Installation: Drop-in

Bowl area (Only): Length: 12-1/2" (318 mm)

Width: 16-5/16" (414 mm)

Water depth: 4" (102 mm)

Faucet hole(s): 1-3/8" (35 mm)
Drain hole: 1-3/4" (44 mm)

Template: 1155260-7, required, included