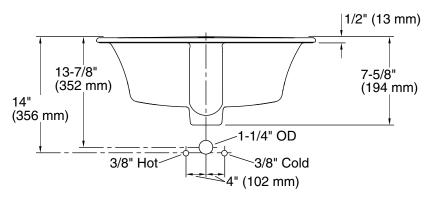

## **Technical Information**

All product dimensions are nominal.

Bowl configuration: Single Installation: Drop-in

Bowl area (Only): Length: 12-1/2" (318 mm)

Width: 16-5/16" (414 mm)

Water depth: 4" (102 mm)

Faucet hole(s): 1-3/8" (35 mm)
Drain hole: 1-3/4" (44 mm)

Template: 1155260-7, required, included