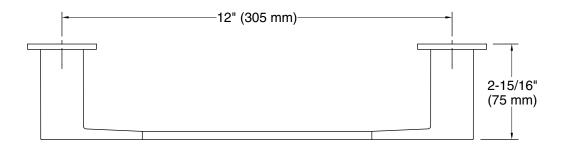

### Features

- 12" (305 mm) bar.
- Coordinates with Honesty faucets and showering components to complete your bathroom.

### **Technical Information**

All product dimensions are nominal. Installation Type: Wall-mount Material: Zinc, Stainless Steel