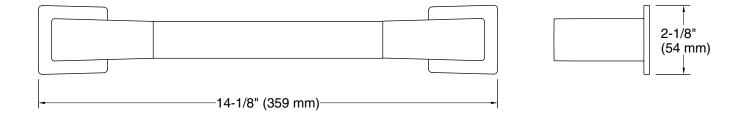

### Features

- 12" (305 mm) bar.
- Coordinates with Honesty faucets and showering components to complete your bathroom.

### **Technical Information**

All product dimensions are nominal. Installation Type: Wall-mount Material: Zinc, Stainless Steel