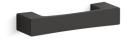

### Features

- 12" (305 mm) bar.
- Coordinates with Honesty faucets and showering components to complete your bathroom.

#### Color Code Description

- CP Polished Chrome
- BN Vibrant® Brushed Nickel
- BL Matte Black

Honesty® 12" towel bar K-26635