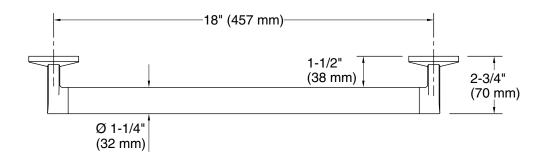

#### **Features**

- 18" (457 mm) bar.
- Provides minimum 300 lb. load capacity.
- Coordinates with other products in the Components collection.

### **Technical Information**

All product dimensions are nominal. Installation Type: Wall-mount

Material: Zinc, Stainless Steel