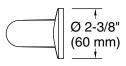

### **Technical Information**

All product dimensions are nominal. Installation Type: Wall-mount

Material: Zinc, Stainless Steel