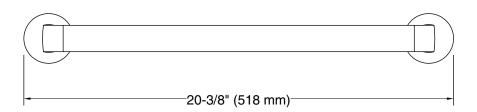

#### **Features**

- 18" (457 mm) bar.
- Provides minimum 300 lb. load capacity.
- Coordinates with other products in the Components collection.

### **Technical Information**

All product dimensions are nominal. Installation Type: Wall-mount

Material: Zinc, Stainless Steel