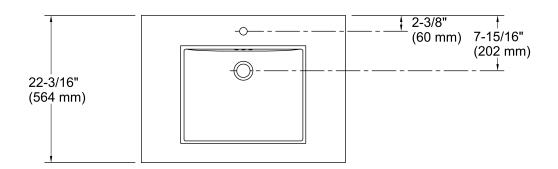

## **Technical Information**

All product dimensions are nominal.

Bowl configuration: Single

Installation: Pedestal, Console table
Bowl area (Only): Length: 19" (483 mm)

Width: 14" (356 mm)

Water depth: 5-1/2" (140 mm)

Number of deck holes: 1

Faucet hole(s): 1-3/8" (35 mm)
Drain hole: 1-3/4" (44 mm)