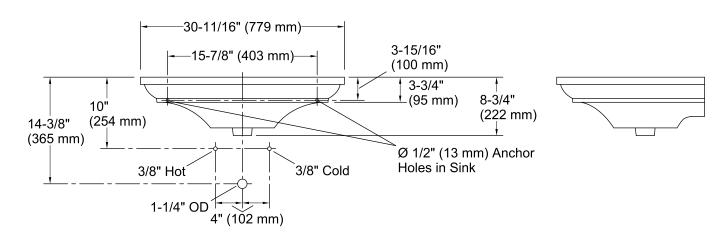

## **Technical Information**

All product dimensions are nominal.

Bowl configuration: Single

Installation: Pedestal, Console table
Bowl area (Only): Length: 19" (483 mm)

Width: 14" (356 mm)

Water depth: 5-1/2" (140 mm)

Number of deck holes: 1

Faucet hole(s): 1-3/8" (35 mm)
Drain hole: 1-3/4" (44 mm)