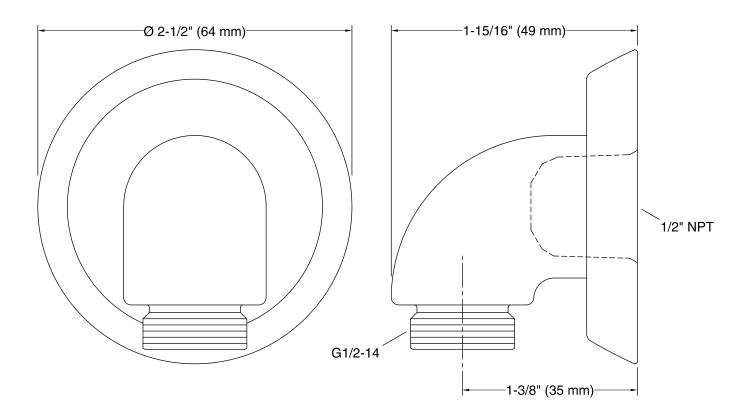

ories.

### Material

- Brass construction.
- KOHLER finishes resist corrosion and tarnishing.

### Installation

• Wall-mount.



### Codes/Standards

None Applicable

### KOHLER® Faucet Lifetime Limited Warranty

See website for detailed warranty information.

### **Available Colors/Finishes**

Color tiles intended for reference only.

| Color | Code | Description              |
|-------|------|--------------------------|
|       | CP   | Polished Chrome          |
|       | SN   | Vibrant® Polished Nickel |
|       | AF   | Vibrant® French Gold     |
|       | G    | Brushed Chrome           |
|       | BN   | Vibrant® Brushed Nickel  |
|       | BV   | Vibrant® Brushed Bronze  |
|       | 2BZ  | Oil-Rubbed Bronze        |





# Forté® Wall-mount supply elbow with check valve K-22174



### **Technical Information**

All product dimensions are nominal.

### **Notes**

Install this product according to the installation instructions.