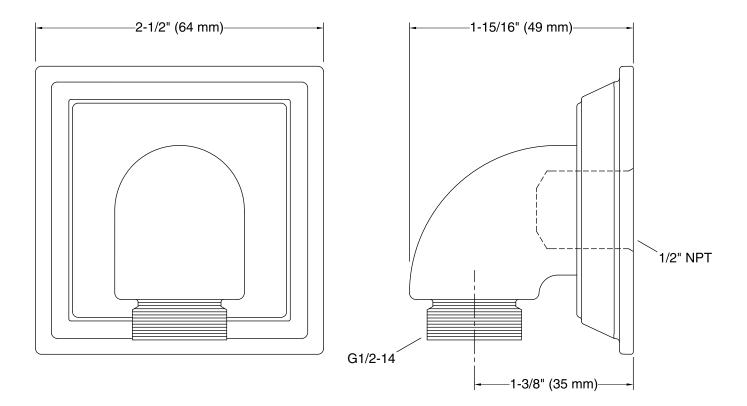

# **Memoirs® Stately**

Wall-mount supply elbow with check valve K-22171

## **Technical Information**

All product dimensions are nominal.