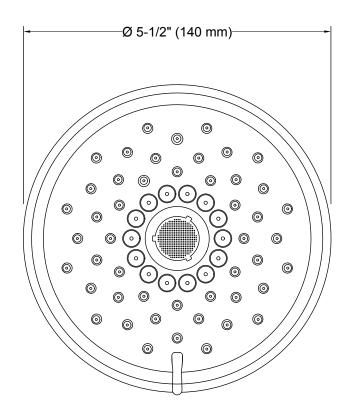

### **Features**

- Advanced spray engine provides three experiences: full coverage, pulsating massage, and silk spray.
- Full coverage spray produces an encompassing spray for everyday use and utilizes Katalyst<sup>®</sup> air induction to create large, full drops.
- Pulsating massage spray targets sore muscles to ease away aches and pains.
- Silk spray releases a dense, luxurious spray ideal for rinsing.
- Thumb tab allows for a smooth transition between sprays.
- MasterClean<sup>™</sup> spray nozzles prohibit mineral buildup for easy cleaning.
- 2.5 gpm (gallons per minute) flow rate.
- Shower arm and flange not included.
- Coordinates with Purist<sup>®</sup>, Stillness<sup>®</sup>, and Composed<sup>®</sup> faucets and accessories.

## **Technical Information**

All product dimensions are nominal.