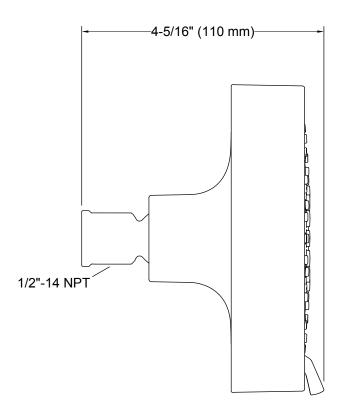

### Installation

- 1/2-inch 14 NPT connection.
- Wall-mount.

## **Technical Information**

All product dimensions are nominal.