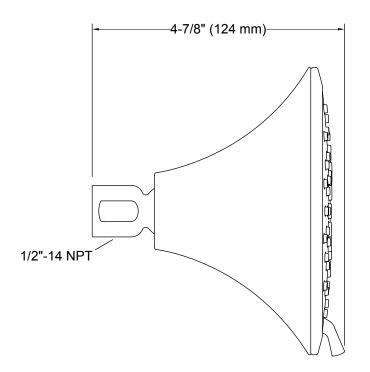

#### Installation

- Coordinates with Forté<sup>®</sup>, Alteo<sup>®</sup>, and Refinia<sup>®</sup> faucets and accessories.
- 1/2-inch 14 NPT connection.
- Wall-mount.

# Forté® 1.75 gpm multifunction showerhead K-22169-G

**Technical Information** All product dimensions are nominal.

Showerhead/Body Spray:

Rated maximum flow: 1.75 gal/min (6.6 l/min)

**Notes** Install this product according to the installation instructions.