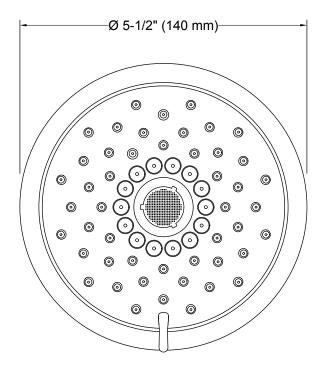

### Features

- Advanced spray engine provides three experiences: full coverage, pulsating massage, and silk spray.
- Full coverage spray produces an encompassing spray for everyday use and utilizes Katalyst<sup>®</sup> air induction to create large, full drops.
- Pulsating massage spray targets sore muscles to ease away aches and pains.
- Silk spray releases a dense, luxurious spray ideal for rinsing.
- MasterClean<sup>™</sup> spray nozzles prohibit mineral build-up for easy cleaning.
- Thumb tab allows for a smooth transition between sprays.
- MasterClean<sup>™</sup> spray nozzles prohibit mineral buildup for easy cleaning.
- 1.75 gpm (gallons per minute) flow rate.
- Shower arm and flange not included.

# Forté® 1.75 gpm multifunction showerhead K-22169-G

**Technical Information** All product dimensions are nominal.

Showerhead/Body Spray:

Rated maximum flow: 1.75 gal/min (6.6 l/min)

**Notes** Install this product according to the installation instructions.