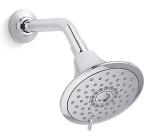

# Forté<sup>®</sup> 1.75 gpm multifunction showerhead K-22169-G

### Features

- Advanced spray engine provides three experiences: full coverage, pulsating massage, and silk spray.
- Full coverage spray produces an encompassing spray for everyday use and utilizes Katalyst<sup>®</sup> air induction to create large, full drops.
- Pulsating massage spray targets sore muscles to ease away aches and pains.
- Silk spray releases a dense, luxurious spray ideal for rinsing.
- MasterClean<sup>™</sup> spray nozzles prohibit mineral build-up for easy cleaning.
- Thumb tab allows for a smooth transition between sprays.
- MasterClean<sup>™</sup> spray nozzles prohibit mineral buildup for easy cleaning.
- 1.75 gpm (gallons per minute) flow rate.
- Shower arm and flange not included.