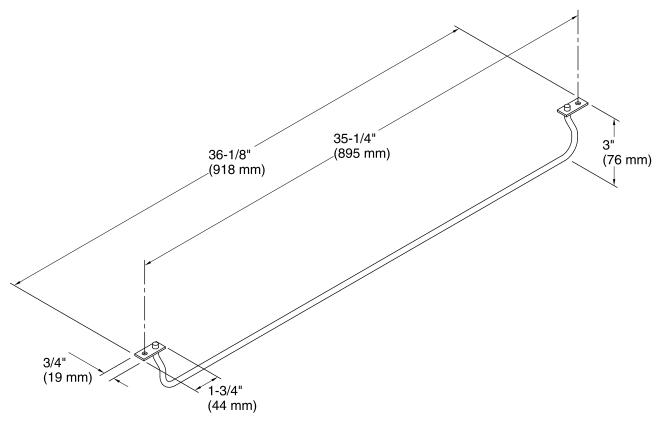

### **Features**

- Attaches to the front of the K-21103 Farmstead kitchen sink.
- Comes included with the K-21103 Farmstead kitchen sink.
- Stainless steel construction.
- Mounting hardware included.

#### **Included Components**

Additional Components: Mounting hardware



**Codes/Standards** None Applicable

**KOHLER® One-Year Limited Warranty** See website for detailed warranty information.

#### **Available Colors/Finishes**

Color tiles intended for reference only.

| Color | Code | Description    |
|-------|------|----------------|
|       | ST   | Stainless Stee |

ST Stainless Steel



## Farmstead® **Towel Bar** K-21114



# Farmstead® Towel Bar K-21114



### **Technical Information**

All product dimensions are nominal.

## **Notes** Install this product according to the installation instructions.