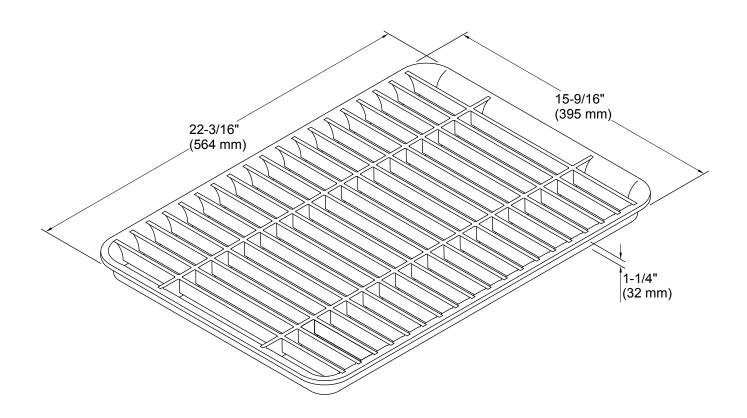

# **Farmstead®**

Multipurpose Grated Rack K-21112

#### **Features**

- Fits over the K-21103 Farmstead kitchen sink.
- Comes included with K-21103 Farmstead kitchen sink.
- Durable work surface that functions as a drying rack for dishes and glasses.
- Dishwasher safe.
- Polypropylene construction.



### Codes/Standards

None Applicable

## **KOHLER® One-Year Limited Warranty**

See website for detailed warranty information.

#### Available Colors/Finishes

Color tiles intended for reference only.

Color Code Description

0 White





# Farmstead®

Multipurpose Grated Rack K-21112



### **Technical Information**

All product dimensions are nominal.