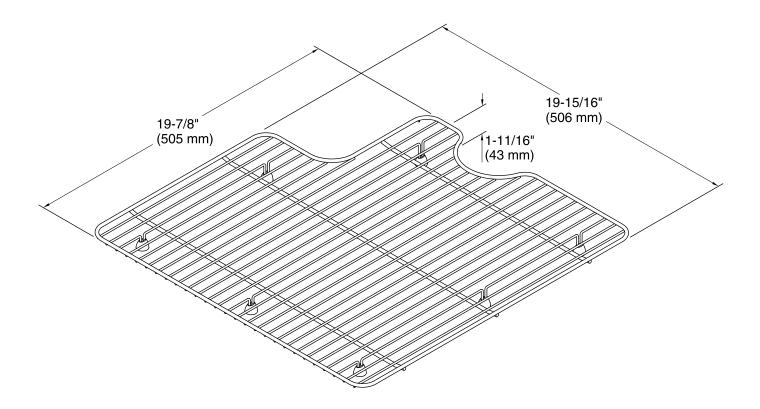

- Designed to sit side-by-side with the K-21111 right-hand rack.

# Material

Stainless steel construction.

#### **Recommended Products/Accessories**

K-21103-1HP5 Freestanding Kitchen Sink K-21103-1HW Freestanding Kitchen Sink K-21103-2HP5 Freestanding Kitchen Sink K-21103-2HW Freestanding Kitchen Sink K-21103-3HP5 Freestanding Kitchen Sink K-21103-3HW Freestanding Kitchen Sink



# **Codes/Standards**

None Applicable

# **KOHLER®** One-Year Limited Warranty

See website for detailed warranty information.

# Available Colors/Finishes

Color tiles intended for reference only.

| Color | Code | Description    |
|-------|------|----------------|
|       | ST   | Stainless Stee |

ST Stainless Steel



# Farmstead® Left--Side Sink Rack K-21110



# Farmstead® Left--Side Sink Rack K-21110



#### **Technical Information**

All product dimensions are nominal.