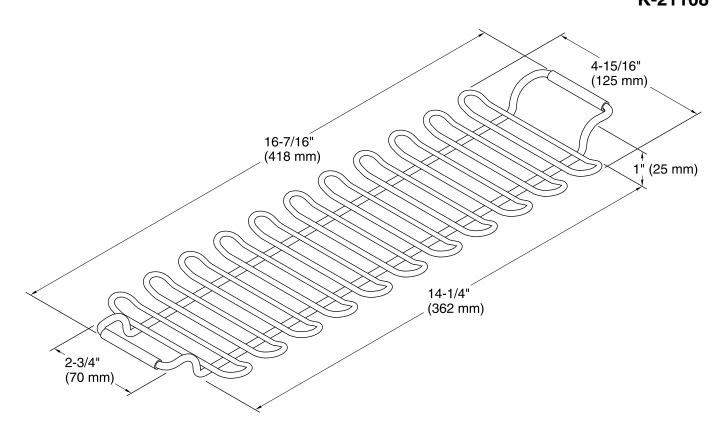

### Features

- Fits over the K-21103 Farmstead kitchen sink.
- Comes included with the K-21103 Farmstead kitchen sink.
- Acts as a drying rack for sponges and scrubbers.
- Dishwasher safe.

## Material

• Stainless steel construction.



Codes/Standards None Applicable

KOHLER<sup>®</sup> One-Year Limited Warranty See website for detailed warranty information.

## Available Colors/Finishes

Color tiles intended for reference only.

Color Code Description
ST Stainless Steel



Farmstead® Utility Rack K-21108



# Farmstead® Utility Rack K-21108



### **Technical Information**

All product dimensions are nominal.