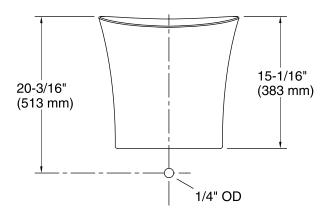

### Features

- Round basin.
- Available with or without (-N) overflow.
- No faucet holes; requires wall- or counter-mount faucet.
- 16" (406 mm) x 16" (406 mm) x 15-1/16" (383 mm)
- Can be combined with K-20702 to create the K-20701 Pedestal Sink Combination.

### **Technical Information**

All product dimensions are nominal.Installation:Vessel, PedestalDrain hole:1-3/4" (44 mm)