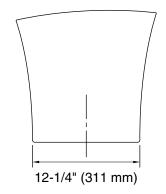

### Features

- Round basin.
- Available with or without (-N) overflow.
- No faucet holes; requires wall- or counter-mount faucet.
- 16" (406 mm) x 16" (406 mm) x 15-1/16" (383 mm)
- Can be combined with K-20702 to create the K-20701 Pedestal Sink Combination.

### **Technical Information**

All product dimensions are nominal.Installation:Vessel, PedestalDrain hole:1-3/4" (44 mm)