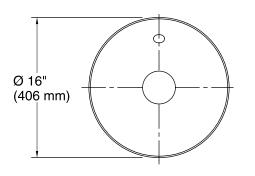

### Features

- Round basin.
- Available with or without (-N) overflow.
- No faucet holes; requires wall- or counter-mount faucet.
- 16" (406 mm) x 16" (406 mm) x 15-1/16" (383 mm)
- Can be combined with K-20702 to create the K-20701 Pedestal Sink Combination.

### **Technical Information**

All product dimensions are nominal.Installation:Vessel, PedestalDrain hole:1-3/4" (44 mm)