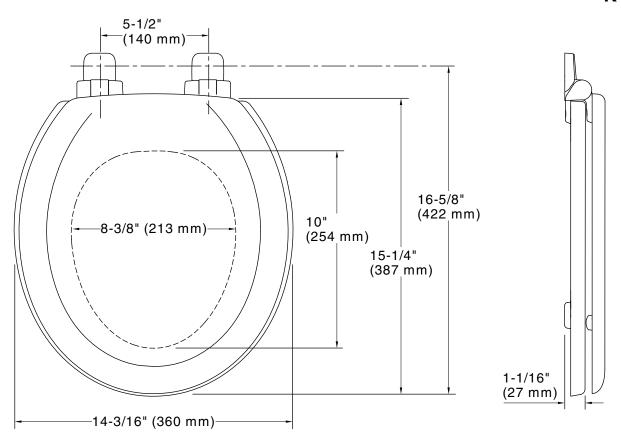

## **Technical Information**

All product dimensions are nominal.

Seat shape type: Round-front

Seat front type: Closed-front

Seat-mounting holes: 5-1/2" (140 mm)