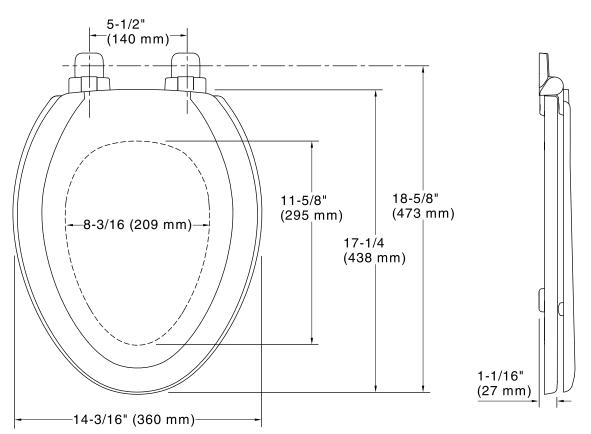

# Stonewood® Quiet-Close™

Elongated Toilet Seat K-20466

## **Technical Information**

All product dimensions are nominal.

Seat shape type: Elongated
Seat front type: Closed front
Seat hinge type: Quiet-Close™
Seat-mounting holes: 5-1/2" (140 mm)