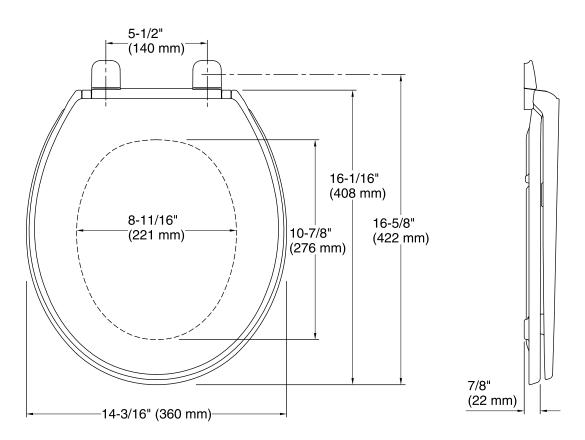

## **Technical Information**

All product dimensions are nominal.

Seat shape type: Round
Seat front type: Closed front

Seat hinge type: Quiet-Close™, Quick-Attach®

Seat-mounting holes: 5-1/2" (140 mm)