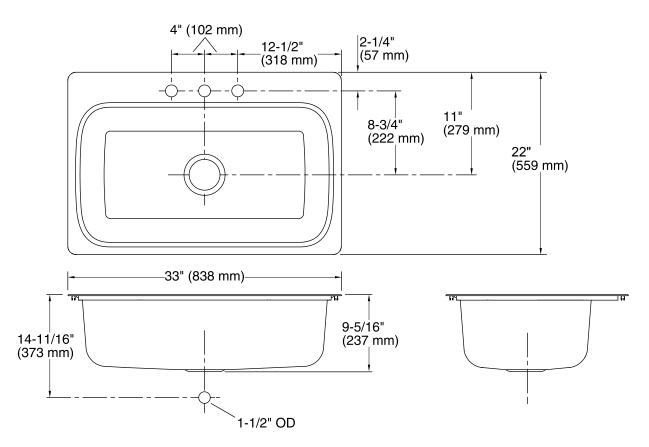

## **Technical Information**

All product dimensions are nominal. Installation: Top-mount

Bowl area (Only) Length: 29-7/16" (748 mm)

Width: 15-11/16" (399 mm) Bowl depth: 9" (229 mm) Water depth: 9" (229 mm)

Number of deck holes: 3

Faucet hole(s): 1-7/16" (37 mm)
Drain hole: 3-3/4" (94 mm)