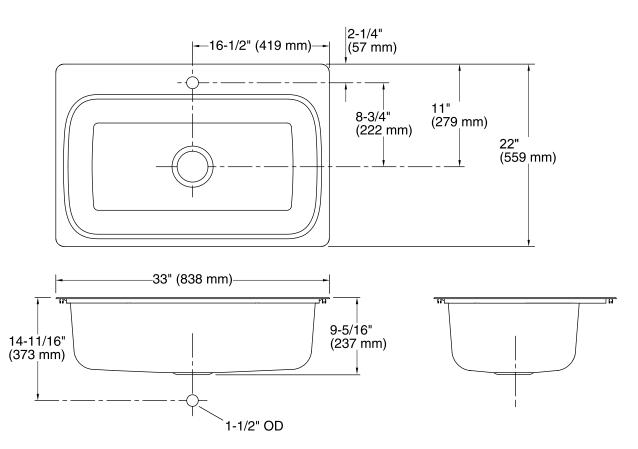

# **Technical Information**

All product dimensions are nominal.

Bowl area (Only) Length: 29-7/16" (748 mm)

Width: 15-11/16" (399 mm) Bowl depth: 9" (229 mm) Water depth: 9" (229 mm)

Number of deck holes: 1

Faucet hole(s): 1-7/16" (37 mm)
Drain hole: 3-3/4" (94 mm)