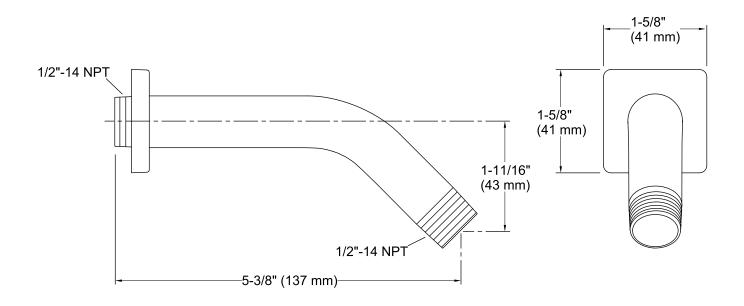

### **Technical Information**

All product dimensions are nominal.

### **Features**

- 1/2-inch NPT connection.
- Coordinates with other products in the Honesty® collection
- 5-3/4" x 5-1/3" x 2-11/16"