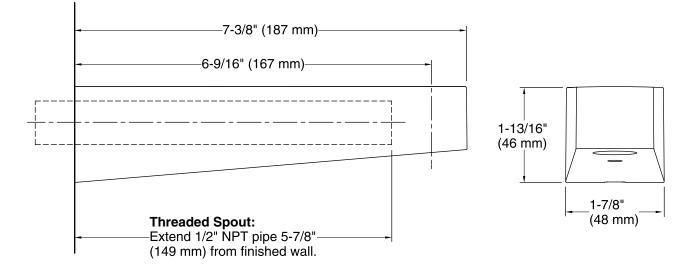

### **Technical Information**

All product dimensions are nominal. Valve body: Machined Brass

#### Notes

Install this product according to the installation guide.

For slip fit-spout, 5/8" OD tube must extend 5-9/16" (141 mm) beyond finished wall.