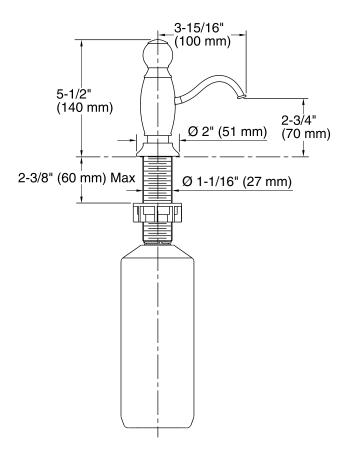

unces of soap or lotion.
- Intended for kitchen sink and bathroom lavatory installations.
- Refillable from above the counter.
- Greater thread length is suitable for use with thicker countertops.
- Coordinates with traditional-style faucets.

### Material

Solid-brass construction.



# Codes/Standards

None Applicable

# **KOHLER® One-Year Limited Warranty**

See website for detailed warranty information.

## **Available Color/Finishes**

Color tiles intended for reference only.

| Color | Code | Description              |
|-------|------|--------------------------|
|       | CP   | Polished Chrome          |
|       | SN   | Vibrant® Polished Nickel |
|       | BN   | Vibrant® Brushed Nickel  |
|       | VS   | Vibrant® Stainless       |
|       | 2BZ  | Oil-Rubbed Bronze        |







## **Technical Information**

All product dimensions are nominal.

## **Notes**

Install this product according to the installation guide.