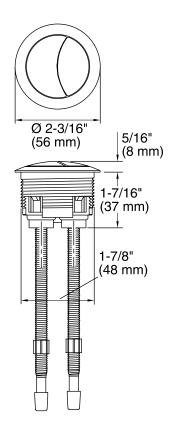

rs two flushing options.
- Spring-loaded actuator buttons for smooth actuation.
- KOHLER finishes resist corrosion and tarnish.
- For use with select Persuade Circ (K-3753) and Persuade Curv (K-3723) dual-flush toilets with a tank cover hole diameter of 2" (51 mm).



#### Codes/Standards

ASME A112.18.1/CSA B125.1

## KOHLER® One-Year Limited Warranty

See website for detailed warranty information.

#### **Available Color/Finishes**

Color tiles intended for reference only.

| Color | Code | Description              |
|-------|------|--------------------------|
|       | SN   | Vibrant® Polished Nickel |
|       | G    | Brushed Chrome           |
|       | BN   | Vibrant® Brushed Nickel  |
|       | BV   | Vibrant® Brushed Bronze  |





## **Persuade®**

Dual Flush Actuator **K-186** 





### **Technical Information**

All product dimensions are nominal.

#### **Notes**

Install this product according to the installation guide.