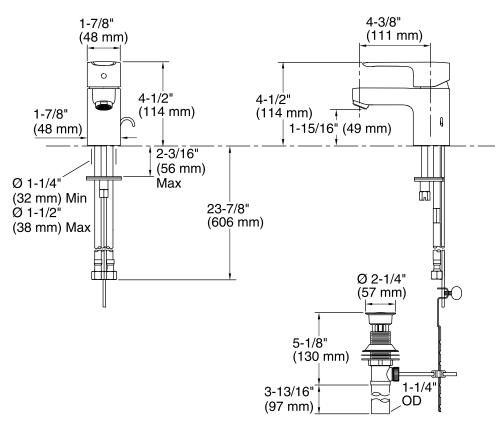

### **Technical Information**

All product dimensions are nominal.

Faucet:

Flow rate: 1.2 gal/min (4.5 l/min)

Pressure: 60 psi (4.1 bar)

Drain included: Yes
Drain tailpiece Yes

included:

Spout:

Spout reach: 4-3/8" (111 mm)