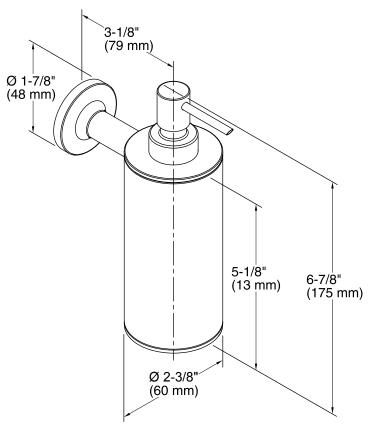

- KOHLER finishes resist corrosion and tarnish.
- Coordinates with other products in the Purist Collection.

### Installation

Installation hardware included.



### Codes/Standards

None Applicable

### KOHLER® Faucet Lifetime Limited Warranty

See website for detailed warranty information.

### **Available Colors/Finishes**

Color tiles intended for reference only.

| Code | Description                   |
|------|-------------------------------|
| CP   | Polished Chrome               |
| SN   | Vibrant® Polished Nickel      |
| BGD  | Vibrant® Moderne Brushed Gold |
| BN   | Vibrant® Brushed Nickel       |
| BV   | Vibrant® Brushed Bronze       |
| BL   | Matte Black                   |
|      | CP<br>SN<br>BGD<br>BN<br>BV   |





## Purist® Wall-Mount Soap/Lotion Dispenser

K-14380



### **Technical Information**

All product dimensions are nominal.

#### **Notes**

Install this product according to the installation guide.