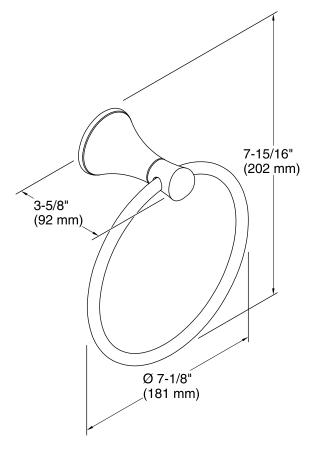

## **Coralais®**

Towel Ring K-13435

### **Technical Information**

All product dimensions are nominal.

Material: Metal