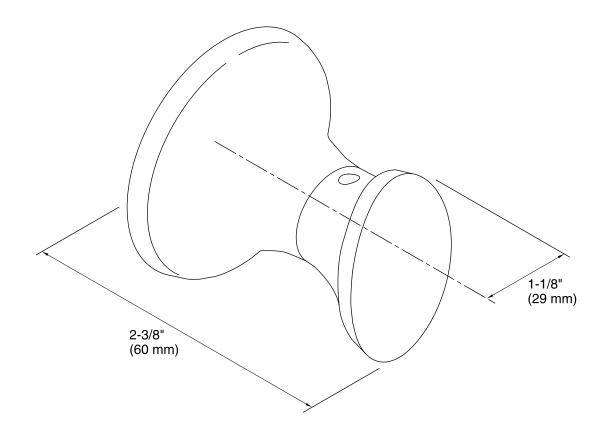

### **Technical Information**

All product dimensions are nominal. Material: Metal