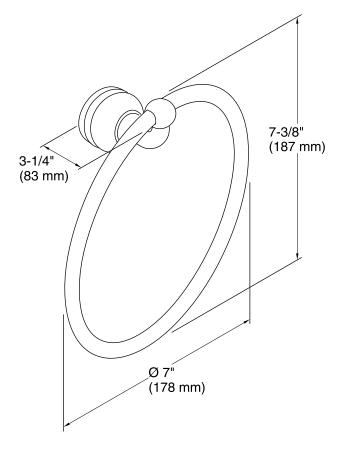

#### **Features**

- KOHLER finishes resist corrosion and tarnish.
- Classic 7- inch ring design.
- Coordinates with other products in the Fairfax collection.
- 7" (178 mm) x 3-1/4" (83 mm)

# **Technical Information**

All product dimensions are nominal.