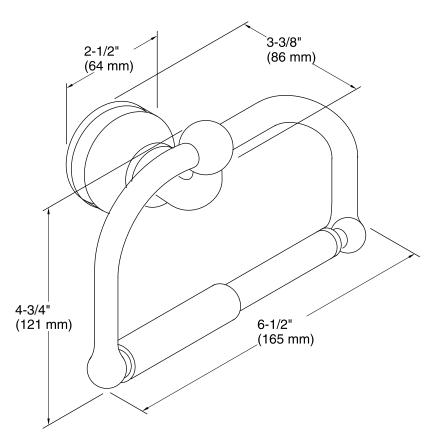

#### **Features**

- KOHLER finishes resist corrosion and tarnish.
- Coordinates with other products in the Fairfax collection.
- 6-1/2" (165 mm) x 3-3/8" (86 mm) x 4-3/4" (121 mm)

### **Technical Information**

All product dimensions are nominal.