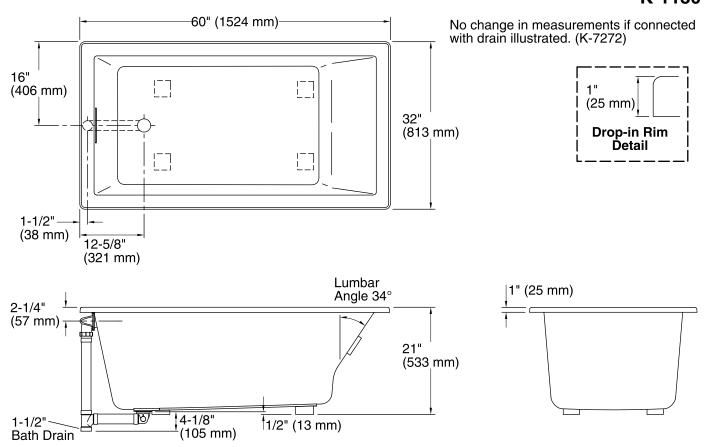

#### Features

- End drain.
- Slotted overflow for deep soaking.
- Integral lumbar support.
- 60" (1524 mm) x 32" (813 mm) x 21" (533 mm)

#### **Technical Information**

| All product dimensions are nominal. |                                       |  |  |
|-------------------------------------|---------------------------------------|--|--|
| Installation:                       | Drop-in, Under-mount                  |  |  |
| Drain location:                     | End                                   |  |  |
| Basin area, bottom:                 | 42" x 23-1/2" (1067 mm x 597 mm)      |  |  |
| Basin area, top:                    | 55-1/8" x 27-1/8" (1400 mm x 689 mm)  |  |  |
| Weight:                             | 75 lbs (34 kg)                        |  |  |
| Minimum floor load:                 | 58 lbs/ft² (283.2 kg/m²)              |  |  |
| Water depth:                        | 17-1/8" (435 mm)                      |  |  |
| Water capacity:                     | 81 gal (306.6 L)                      |  |  |
| Cutout:                             | Drop-in, 59-1/2" x 31-1/2" (1511 mm x |  |  |
|                                     | 800 mm)                               |  |  |
| Minimum flat for door:              | 2-3/8" (60 mm)                        |  |  |
|                                     |                                       |  |  |