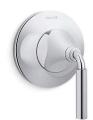

#### **Features**

- Single handle controls flow to outlets.
- ADA-compliant ergonomic handle.
- Coordinates with other products in the Tone collection.
- Requires K-728-K two- or three-way transfer valve, or K-737-K two- or three-way diverter valve (sold separately).

#### Material

- Premium material construction with metal handle ensures reliability and durability.
- KOHLER finishes resist corrosion and tarnishing.

#### Installation

- Patented K-joint installation technology ensures consistent trim appearance, regardless of variability in valve rough-in.
- Wall-mount.