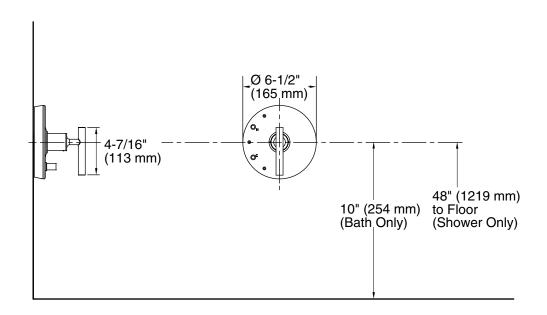

### **Technical Information**

All product dimensions are nominal.

Drain included: No