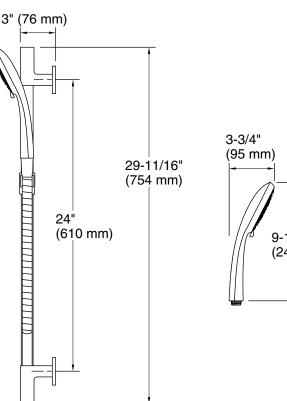

### Features

- Advanced spray engine provides three alternate experiences: wide coverage, intense drenching, and targeted spray
- Wide coverage spray produces an encompassing spray for everyday use
- Intense drenching spray delivers a forceful spray ideal for rinsing shampoo from hair
- Targeted spray is a focused stream for targeting sore muscles or use as a utility spray
- Pause feature temporarily pauses water flow to conserve water while you lather, shave, or shampoo
- Thumb tab allows for a smooth transition between sprays
- MasterClean<sup>™</sup> sprayface features an easy-to-clean surface that withstands mineral buildup
- 2.5 gpm (9.5 lpm) maximum flow rate at 45 psi (3.1 bar)
- 24" (609 mm) slidebar features adjustable mounting brackets for installation flexibility
- 60" (1524 mm) hose length

IMPORTANT! The slidebar must be mounted to stud framing at both the top and bottom mounting locations. Do not use or depend on plastic wall anchors to attach the slidebar.