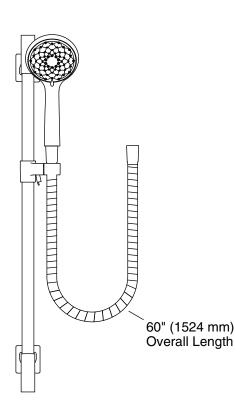

### Features

- Advanced spray engine provides three alternate experiences: wide coverage, intense drenching, and targeted spray
- Wide coverage spray produces an encompassing spray for everyday use
- Intense drenching spray delivers a forceful spray ideal for rinsing shampoo from hair
- Targeted spray is a focused stream for targeting sore muscles or use as a utility spray
- Pause feature temporarily pauses water flow to conserve water while you lather, shave, or shampoo
- Thumb tab allows for a smooth transition between sprays
- MasterClean<sup>™</sup> sprayface features an easy-to-clean surface that withstands mineral buildup
- 2.5 gpm (9.5 lpm) maximum flow rate at 45 psi (3.1 bar)
- 24" (609 mm) slidebar features adjustable mounting brackets for installation flexibility
- 60" (1524 mm) hose length