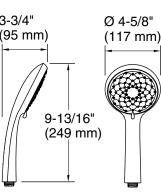

### Features

- Advanced spray engine provides three alternate experiences: wide coverage, intense drenching, and targeted spray
- Wide coverage spray produces an encompassing spray for everyday use
- Intense drenching spray delivers a forceful spray ideal for rinsing shampoo from hair
- Targeted spray is a focused stream for targeting sore muscles or use as a utility spray
- Pause feature temporarily pauses water flow to conserve water while you lather, shave, or shampoo
- Thumb tab allows for a smooth transition between sprays
- MasterClean<sup>™</sup> sprayface features an easy-to-clean surface that withstands mineral buildup
- 2.5 gpm (9.5 lpm) maximum flow rate at 45 psi (3.1 bar)
- 24" (609 mm) slidebar features adjustable mounting brackets for installation flexibility
- 60" (1524 mm) hose length

### Handshower:

Rated maximum<br/>flow:2.5 gal/min (9.5 l/min)Pressure:45 psi (3.1 bar)